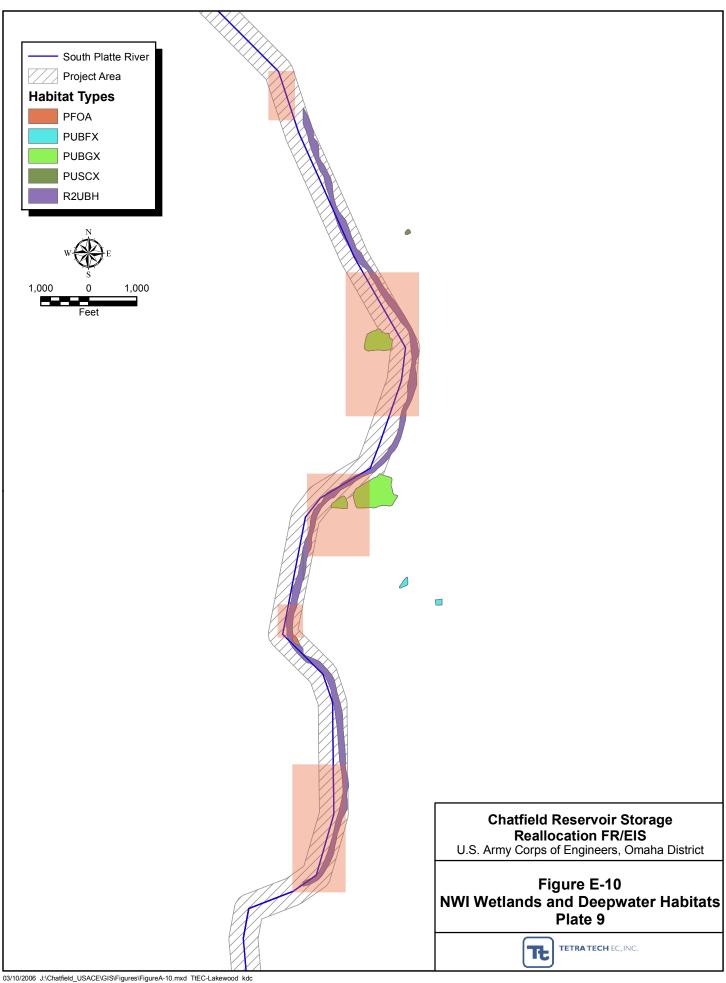

## **Wetland Classification Indicators and Their Definition**

| NWI Code          | Definition                                                                                |
|-------------------|-------------------------------------------------------------------------------------------|
| Lacustrine System |                                                                                           |
| L1UBH)            | Lacustrine, limnetic, unconsolidated bottom, permanently flooded                          |
| L1UBHh)           | Lacustrine, limnetic, unconsolidated bottom, permanently flooded, diked/impounded         |
| L1UBHx            | Lacustrine, limnetic, unconsolidated bottom, permanently flooded, excavated               |
| L2ABG             | Lacustrine, littoral, aquatic bed, intermittently exposed                                 |
| L2ABGh            | Lacustrine, littoral, aquatic bed, intermittently exposed, diked/impounded                |
| L2USA             | Lacustrine, littoral, unconsolidated shore, temporarily flooded                           |
| L2USC             | Lacustrine, littoral, unconsolidated shore, seasonally flooded                            |
| L2USCh            | Lacustrine, littoral, unconsolidated shore, seasonally flooded, diked/impounded           |
| Palustrine System |                                                                                           |
| PABF              | Palustrine, aquatic bed, semi-permanently flooded                                         |
| PABFh             | Palustrine, aquatic bed, semi-permanently flooded, diked/impounded                        |
| PABFX             | Palustrine, aquatic bed, semi-permanently flooded, excavated                              |
| PABGh             | Palustrine, aquatic bed, intermittently exposed, diked/impounded                          |
| PABGX             | Palustrine, aquatic bed, intermittently exposed, excavated                                |
| PEMA              | Palustrine, emergent wetland persistent, temporarily flooded                              |
| PEMAd             | Palustrine, emergent wetland persistent, temporarily flooded, intermittently exposed      |
| PEMAh             | Palustrine, emergent wetland persistent, temporarily flooded, diked/impounded             |
| PEMAX             | Palustrine, emergent wetland persistent, temporarily flooded, excavated                   |
| PEMB              | Palustrine, emergent wetland persistent, temporarry neoded, excavated                     |
| PEMC              | Palustrine, emergent wetland persistent, seasonally flooded                               |
| PEMCh             |                                                                                           |
| PEMCX             | Palustrine, emergent wetland persistent, seasonally flooded, diked/impounded              |
| PEMF              | Palustrine, emergent wetland persistent, seasonally flooded, excavated                    |
| PEMFd             | Palustrine, emergent wetland persistent, semi-permanently flooded                         |
|                   | Palustrine, emergent wetland persistent, semi-permanently flooded, intermittently exposed |
| PEMFh             | Palustrine, emergent wetland persistent, semi-permanently flooded, diked/impounded        |
| PEMFX             | Palustrine, emergent wetland persistent, semi-permanently flooded, excavated              |
| PFOA              | Palustrine, forested wetland, temporarily flooded                                         |
| PFOAh             | (Palustrine, forested wetland, temporarily flooded, diked/impounded)                      |
| PFOAx             | Palustrine, forested wetland, temporarily flooded, excavated                              |
| PFOHh             | (Palustrine, forested wetland, permanently flooded, diked/impounded)                      |
| PSSA              | Palustrine, scrub/shrub wetland, temporarily flooded                                      |
| PSSAh             | Palustrine, scrub/shrub wetland, temporarily flooded, diked/impounded                     |
| PSSAx             | Palustrine, scrub/shrub wetland, temporarily flooded, excavated                           |
| PSSB              | Palustrine, scrub/shrub wetland, saturated                                                |
| PSSC              | Palustrine, scrub-shrub wetland, seasonally flooded                                       |
| PSSCh             | Palustrine, scrub-shrub wetland, seasonally flooded, diked/impounded                      |
| PUBFx             | Palustrine, unconsolidated bottom, semi-permanently flooded, excavated                    |
| PUBGx             | Palustrine, unconsolidated bottom, intermittently exposed, excavated                      |
| PUSAx             | Palustrine, unconsolidated shore, temporarily flooded, excavated                          |
| PUSC              | Palustrine, unconsolidated shore, seasonally flooded                                      |
| PUSCh             | Palustrine, unconsolidated shore, seasonally flooded, diked/impounded                     |
| PUSCx             | Palustrine, unconsolidated shore, seasonally flooded, excavated                           |

## **Wetland Classification Indicators and Their Definition**

| Riverine System |                                                                          |
|-----------------|--------------------------------------------------------------------------|
| R2UBG           | Riverine, lower perennial, unconsolidated bottom, intermittently exposed |
| R2UBH           | Riverine, lower perennial, unconsolidated bottom, permanently flooded    |
| R2USA           | Riverine, lower perennial, Unconsolidated shore, temporarily flooded     |
| R2USC           | Riverine, lower perennial, unconsolidated shore, seasonally flooded      |
| R3UBH           | Riverine, upper perennial, unconsolidated bottom, permanently flooded    |
| R3USA           | Riverine, upper perennial, unconsolidated shore, temporarily flooded     |
| R3USC           | Riverine, upper perennial, unconsolidated shore, seasonally flooded      |