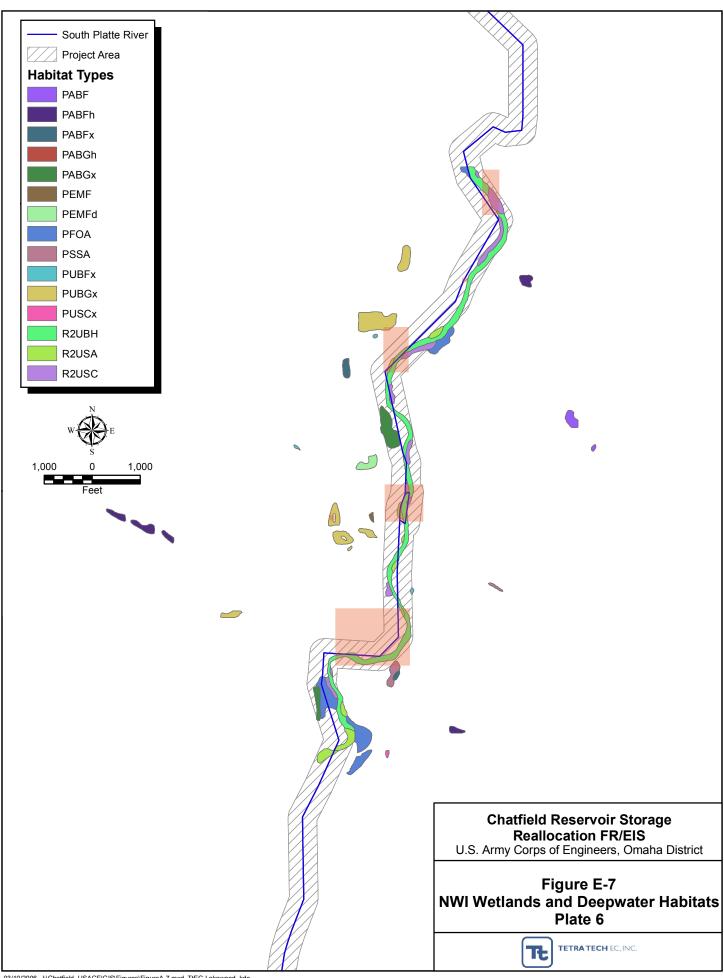

## **Wetland Classification Indicators and Their Definition**

| NWI Code          | Definition                                                                                |
|-------------------|-------------------------------------------------------------------------------------------|
| Lacustrine System |                                                                                           |
| L1UBH)            | Lacustrine, limnetic, unconsolidated bottom, permanently flooded                          |
| L1UBHh)           | Lacustrine, limnetic, unconsolidated bottom, permanently flooded, diked/impounded         |
| L1UBHx            | Lacustrine, limnetic, unconsolidated bottom, permanently flooded, excavated               |
| L2ABG             | Lacustrine, littoral, aquatic bed, intermittently exposed                                 |
| L2ABGh            | Lacustrine, littoral, aquatic bed, intermittently exposed, diked/impounded                |
| L2USA             | Lacustrine, littoral, unconsolidated shore, temporarily flooded                           |
| L2USC             | Lacustrine, littoral, unconsolidated shore, seasonally flooded                            |
| L2USCh            | Lacustrine, littoral, unconsolidated shore, seasonally flooded, diked/impounded           |
| Palustrine System |                                                                                           |
| PABF              | Palustrine, aquatic bed, semi-permanently flooded                                         |
| PABFh             | Palustrine, aquatic bed, semi-permanently flooded, diked/impounded                        |
| PABFX             | Palustrine, aquatic bed, semi-permanently flooded, excavated                              |
| PABGh             | Palustrine, aquatic bed, intermittently exposed, diked/impounded                          |
| PABGX             | Palustrine, aquatic bed, intermittently exposed, excavated                                |
| PEMA              | Palustrine, emergent wetland persistent, temporarily flooded                              |
| PEMAd             | Palustrine, emergent wetland persistent, temporarily flooded, intermittently exposed      |
| PEMAh             | Palustrine, emergent wetland persistent, temporarily flooded, diked/impounded             |
| PEMAX             | Palustrine, emergent wetland persistent, temporarily flooded, excavated                   |
| PEMB              | Palustrine, emergent wetland persistent, temporarry neoded, excavated                     |
| PEMC              | Palustrine, emergent wetland persistent, seasonally flooded                               |
| PEMCh             |                                                                                           |
| PEMCX             | Palustrine, emergent wetland persistent, seasonally flooded, diked/impounded              |
| PEMF              | Palustrine, emergent wetland persistent, seasonally flooded, excavated                    |
| PEMFd             | Palustrine, emergent wetland persistent, semi-permanently flooded                         |
|                   | Palustrine, emergent wetland persistent, semi-permanently flooded, intermittently exposed |
| PEMFh             | Palustrine, emergent wetland persistent, semi-permanently flooded, diked/impounded        |
| PEMFX             | Palustrine, emergent wetland persistent, semi-permanently flooded, excavated              |
| PFOA              | Palustrine, forested wetland, temporarily flooded                                         |
| PFOAh             | (Palustrine, forested wetland, temporarily flooded, diked/impounded)                      |
| PFOAx             | Palustrine, forested wetland, temporarily flooded, excavated                              |
| PFOHh             | (Palustrine, forested wetland, permanently flooded, diked/impounded)                      |
| PSSA              | Palustrine, scrub/shrub wetland, temporarily flooded                                      |
| PSSAh             | Palustrine, scrub/shrub wetland, temporarily flooded, diked/impounded                     |
| PSSAx             | Palustrine, scrub/shrub wetland, temporarily flooded, excavated                           |
| PSSB              | Palustrine, scrub/shrub wetland, saturated                                                |
| PSSC              | Palustrine, scrub-shrub wetland, seasonally flooded                                       |
| PSSCh             | Palustrine, scrub-shrub wetland, seasonally flooded, diked/impounded                      |
| PUBFx             | Palustrine, unconsolidated bottom, semi-permanently flooded, excavated                    |
| PUBGx             | Palustrine, unconsolidated bottom, intermittently exposed, excavated                      |
| PUSAx             | Palustrine, unconsolidated shore, temporarily flooded, excavated                          |
| PUSC              | Palustrine, unconsolidated shore, seasonally flooded                                      |
| PUSCh             | Palustrine, unconsolidated shore, seasonally flooded, diked/impounded                     |
| PUSCx             | Palustrine, unconsolidated shore, seasonally flooded, excavated                           |

## **Wetland Classification Indicators and Their Definition**

| Riverine System |                                                                          |
|-----------------|--------------------------------------------------------------------------|
| R2UBG           | Riverine, lower perennial, unconsolidated bottom, intermittently exposed |
| R2UBH           | Riverine, lower perennial, unconsolidated bottom, permanently flooded    |
| R2USA           | Riverine, lower perennial, Unconsolidated shore, temporarily flooded     |
| R2USC           | Riverine, lower perennial, unconsolidated shore, seasonally flooded      |
| R3UBH           | Riverine, upper perennial, unconsolidated bottom, permanently flooded    |
| R3USA           | Riverine, upper perennial, unconsolidated shore, temporarily flooded     |
| R3USC           | Riverine, upper perennial, unconsolidated shore, seasonally flooded      |