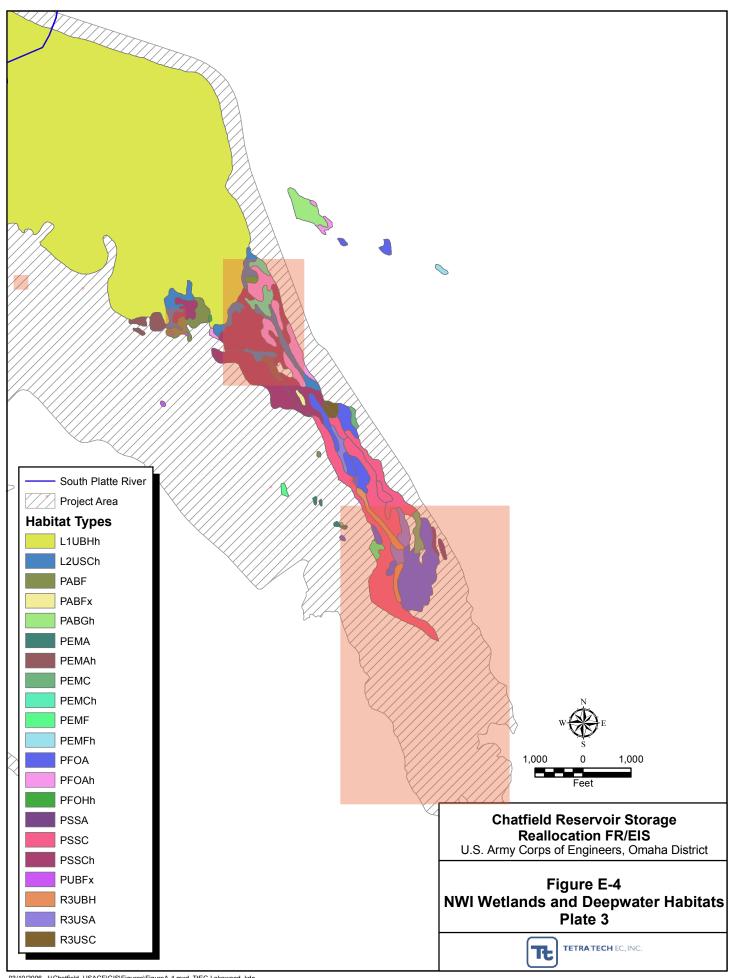

## **Wetland Classification Indicators and Their Definition**

| NWI Code          | Definition                                                                                |
|-------------------|-------------------------------------------------------------------------------------------|
| Lacustrine System |                                                                                           |
| L1UBH)            | Lacustrine, limnetic, unconsolidated bottom, permanently flooded                          |
| L1UBHh)           | Lacustrine, limnetic, unconsolidated bottom, permanently flooded, diked/impounded         |
| L1UBHx            | Lacustrine, limnetic, unconsolidated bottom, permanently flooded, excavated               |
| L2ABG             | Lacustrine, littoral, aquatic bed, intermittently exposed                                 |
| L2ABGh            | Lacustrine, littoral, aquatic bed, intermittently exposed, diked/impounded                |
| L2USA             | Lacustrine, littoral, unconsolidated shore, temporarily flooded                           |
| L2USC             | Lacustrine, littoral, unconsolidated shore, seasonally flooded                            |
| L2USCh            | Lacustrine, littoral, unconsolidated shore, seasonally flooded, diked/impounded           |
| Palustrine System |                                                                                           |
| PABF              | Palustrine, aquatic bed, semi-permanently flooded                                         |
| PABFh             | Palustrine, aquatic bed, semi-permanently flooded, diked/impounded                        |
| PABFX             | Palustrine, aquatic bed, semi-permanently flooded, excavated                              |
| PABGh             | Palustrine, aquatic bed, intermittently exposed, diked/impounded                          |
| PABGX             | Palustrine, aquatic bed, intermittently exposed, excavated                                |
| PEMA              | Palustrine, emergent wetland persistent, temporarily flooded                              |
| PEMAd             | Palustrine, emergent wetland persistent, temporarily flooded, intermittently exposed      |
| PEMAh             | Palustrine, emergent wetland persistent, temporarily flooded, diked/impounded             |
| PEMAX             | Palustrine, emergent wetland persistent, temporarily flooded, excavated                   |
| PEMB              | Palustrine, emergent wetland persistent, temporarry neoded, excavated                     |
| PEMC              | Palustrine, emergent wetland persistent, seasonally flooded                               |
| PEMCh             |                                                                                           |
| PEMCX             | Palustrine, emergent wetland persistent, seasonally flooded, diked/impounded              |
| PEMF              | Palustrine, emergent wetland persistent, seasonally flooded, excavated                    |
| PEMFd             | Palustrine, emergent wetland persistent, semi-permanently flooded                         |
|                   | Palustrine, emergent wetland persistent, semi-permanently flooded, intermittently exposed |
| PEMFh             | Palustrine, emergent wetland persistent, semi-permanently flooded, diked/impounded        |
| PEMFX             | Palustrine, emergent wetland persistent, semi-permanently flooded, excavated              |
| PFOA              | Palustrine, forested wetland, temporarily flooded                                         |
| PFOAh             | (Palustrine, forested wetland, temporarily flooded, diked/impounded)                      |
| PFOAx             | Palustrine, forested wetland, temporarily flooded, excavated                              |
| PFOHh             | (Palustrine, forested wetland, permanently flooded, diked/impounded)                      |
| PSSA              | Palustrine, scrub/shrub wetland, temporarily flooded                                      |
| PSSAh             | Palustrine, scrub/shrub wetland, temporarily flooded, diked/impounded                     |
| PSSAx             | Palustrine, scrub/shrub wetland, temporarily flooded, excavated                           |
| PSSB              | Palustrine, scrub/shrub wetland, saturated                                                |
| PSSC              | Palustrine, scrub-shrub wetland, seasonally flooded                                       |
| PSSCh             | Palustrine, scrub-shrub wetland, seasonally flooded, diked/impounded                      |
| PUBFx             | Palustrine, unconsolidated bottom, semi-permanently flooded, excavated                    |
| PUBGx             | Palustrine, unconsolidated bottom, intermittently exposed, excavated                      |
| PUSAx             | Palustrine, unconsolidated shore, temporarily flooded, excavated                          |
| PUSC              | Palustrine, unconsolidated shore, seasonally flooded                                      |
| PUSCh             | Palustrine, unconsolidated shore, seasonally flooded, diked/impounded                     |
| PUSCx             | Palustrine, unconsolidated shore, seasonally flooded, excavated                           |

## **Wetland Classification Indicators and Their Definition**

| Riverine System |                                                                          |
|-----------------|--------------------------------------------------------------------------|
| R2UBG           | Riverine, lower perennial, unconsolidated bottom, intermittently exposed |
| R2UBH           | Riverine, lower perennial, unconsolidated bottom, permanently flooded    |
| R2USA           | Riverine, lower perennial, Unconsolidated shore, temporarily flooded     |
| R2USC           | Riverine, lower perennial, unconsolidated shore, seasonally flooded      |
| R3UBH           | Riverine, upper perennial, unconsolidated bottom, permanently flooded    |
| R3USA           | Riverine, upper perennial, unconsolidated shore, temporarily flooded     |
| R3USC           | Riverine, upper perennial, unconsolidated shore, seasonally flooded      |