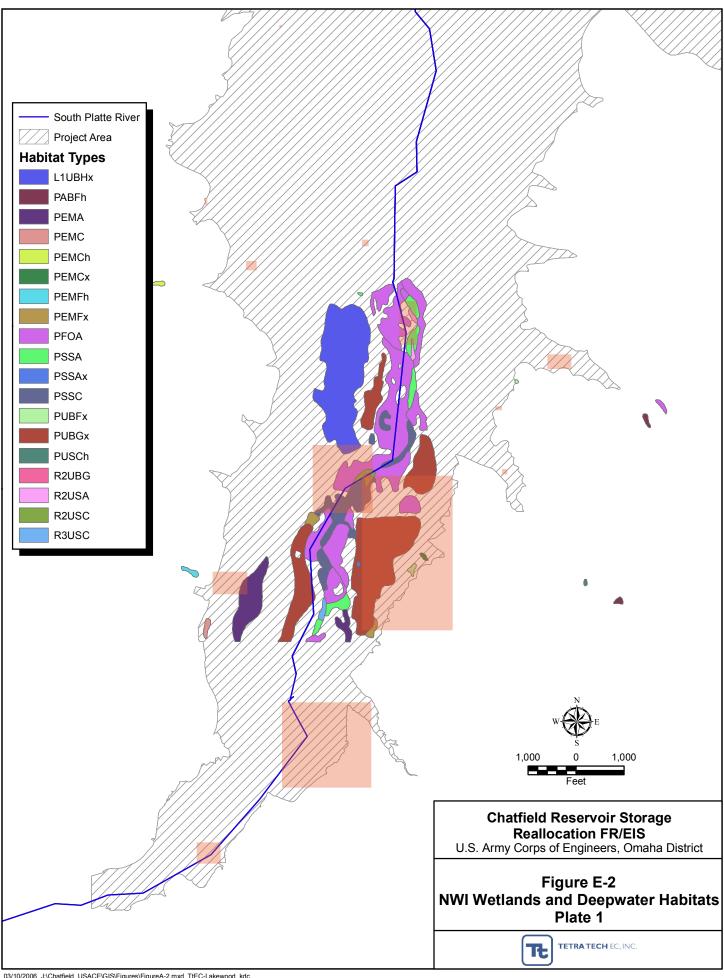

## **Wetland Classification Indicators and Their Definition**

| NWI Code          | Definition                                                                                |
|-------------------|-------------------------------------------------------------------------------------------|
| Lacustrine System |                                                                                           |
| L1UBH)            | Lacustrine, limnetic, unconsolidated bottom, permanently flooded                          |
| L1UBHh)           | Lacustrine, limnetic, unconsolidated bottom, permanently flooded, diked/impounded         |
| L1UBHx            | Lacustrine, limnetic, unconsolidated bottom, permanently flooded, excavated               |
| L2ABG             | Lacustrine, littoral, aquatic bed, intermittently exposed                                 |
| L2ABGh            | Lacustrine, littoral, aquatic bed, intermittently exposed, diked/impounded                |
| L2USA             | Lacustrine, littoral, unconsolidated shore, temporarily flooded                           |
| L2USC             | Lacustrine, littoral, unconsolidated shore, seasonally flooded                            |
| L2USCh            | Lacustrine, littoral, unconsolidated shore, seasonally flooded, diked/impounded           |
| Palustrine System |                                                                                           |
| PABF              | Palustrine, aquatic bed, semi-permanently flooded                                         |
| PABFh             | Palustrine, aquatic bed, semi-permanently flooded, diked/impounded                        |
| PABFX             | Palustrine, aquatic bed, semi-permanently flooded, excavated                              |
| PABGh             | Palustrine, aquatic bed, intermittently exposed, diked/impounded                          |
| PABGX             | Palustrine, aquatic bed, intermittently exposed, excavated                                |
| PEMA              | Palustrine, emergent wetland persistent, temporarily flooded                              |
| PEMAd             | Palustrine, emergent wetland persistent, temporarily flooded, intermittently exposed      |
| PEMAh             | Palustrine, emergent wetland persistent, temporarily flooded, diked/impounded             |
| PEMAX             | Palustrine, emergent wetland persistent, temporarily flooded, excavated                   |
| PEMB              | Palustrine, emergent wetland persistent, temporarry neoded, excavated                     |
| PEMC              | Palustrine, emergent wetland persistent, seasonally flooded                               |
| PEMCh             |                                                                                           |
| PEMCX             | Palustrine, emergent wetland persistent, seasonally flooded, diked/impounded              |
| PEMF              | Palustrine, emergent wetland persistent, seasonally flooded, excavated                    |
| PEMFd             | Palustrine, emergent wetland persistent, semi-permanently flooded                         |
|                   | Palustrine, emergent wetland persistent, semi-permanently flooded, intermittently exposed |
| PEMFh             | Palustrine, emergent wetland persistent, semi-permanently flooded, diked/impounded        |
| PEMFX             | Palustrine, emergent wetland persistent, semi-permanently flooded, excavated              |
| PFOA              | Palustrine, forested wetland, temporarily flooded                                         |
| PFOAh             | (Palustrine, forested wetland, temporarily flooded, diked/impounded)                      |
| PFOAx             | Palustrine, forested wetland, temporarily flooded, excavated                              |
| PFOHh             | (Palustrine, forested wetland, permanently flooded, diked/impounded)                      |
| PSSA              | Palustrine, scrub/shrub wetland, temporarily flooded                                      |
| PSSAh             | Palustrine, scrub/shrub wetland, temporarily flooded, diked/impounded                     |
| PSSAx             | Palustrine, scrub/shrub wetland, temporarily flooded, excavated                           |
| PSSB              | Palustrine, scrub/shrub wetland, saturated                                                |
| PSSC              | Palustrine, scrub-shrub wetland, seasonally flooded                                       |
| PSSCh             | Palustrine, scrub-shrub wetland, seasonally flooded, diked/impounded                      |
| PUBFx             | Palustrine, unconsolidated bottom, semi-permanently flooded, excavated                    |
| PUBGx             | Palustrine, unconsolidated bottom, intermittently exposed, excavated                      |
| PUSAx             | Palustrine, unconsolidated shore, temporarily flooded, excavated                          |
| PUSC              | Palustrine, unconsolidated shore, seasonally flooded                                      |
| PUSCh             | Palustrine, unconsolidated shore, seasonally flooded, diked/impounded                     |
| PUSCx             | Palustrine, unconsolidated shore, seasonally flooded, excavated                           |

## **Wetland Classification Indicators and Their Definition**

| Riverine System |                                                                          |
|-----------------|--------------------------------------------------------------------------|
| R2UBG           | Riverine, lower perennial, unconsolidated bottom, intermittently exposed |
| R2UBH           | Riverine, lower perennial, unconsolidated bottom, permanently flooded    |
| R2USA           | Riverine, lower perennial, Unconsolidated shore, temporarily flooded     |
| R2USC           | Riverine, lower perennial, unconsolidated shore, seasonally flooded      |
| R3UBH           | Riverine, upper perennial, unconsolidated bottom, permanently flooded    |
| R3USA           | Riverine, upper perennial, unconsolidated shore, temporarily flooded     |
| R3USC           | Riverine, upper perennial, unconsolidated shore, seasonally flooded      |