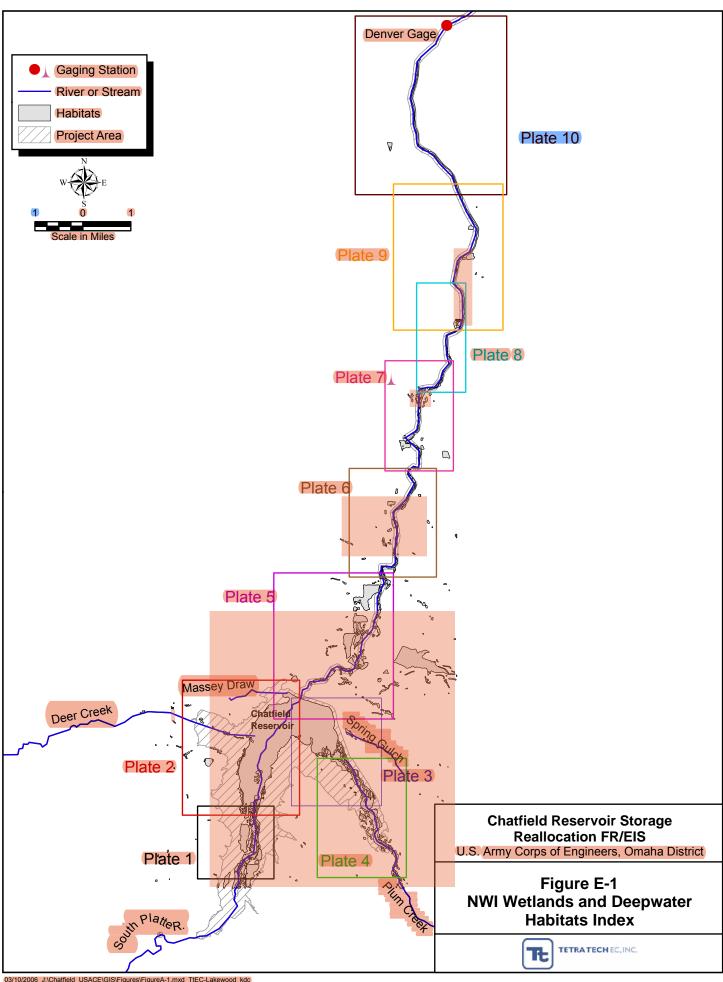

## **Wetland Classification Indicators and Their Definition**

| NWI Code          | Definition                                                                                |
|-------------------|-------------------------------------------------------------------------------------------|
| Lacustrine System |                                                                                           |
| L1UBH)            | Lacustrine, limnetic, unconsolidated bottom, permanently flooded                          |
| L1UBHh)           | Lacustrine, limnetic, unconsolidated bottom, permanently flooded, diked/impounded         |
| L1UBHx            | Lacustrine, limnetic, unconsolidated bottom, permanently flooded, excavated               |
| L2ABG             | Lacustrine, littoral, aquatic bed, intermittently exposed                                 |
| L2ABGh            | Lacustrine, littoral, aquatic bed, intermittently exposed, diked/impounded                |
| L2USA             | Lacustrine, littoral, unconsolidated shore, temporarily flooded                           |
| L2USC             | Lacustrine, littoral, unconsolidated shore, seasonally flooded                            |
| L2USCh            | Lacustrine, littoral, unconsolidated shore, seasonally flooded, diked/impounded           |
| Palustrine System |                                                                                           |
| PABF              | Palustrine, aquatic bed, semi-permanently flooded                                         |
| PABFh             | Palustrine, aquatic bed, semi-permanently flooded, diked/impounded                        |
| PABFX             | Palustrine, aquatic bed, semi-permanently flooded, excavated                              |
| PABGh             | Palustrine, aquatic bed, intermittently exposed, diked/impounded                          |
| PABGX             | Palustrine, aquatic bed, intermittently exposed, excavated                                |
| PEMA              | Palustrine, emergent wetland persistent, temporarily flooded                              |
| PEMAd             | Palustrine, emergent wetland persistent, temporarily flooded, intermittently exposed      |
| PEMAh             | Palustrine, emergent wetland persistent, temporarily flooded, diked/impounded             |
| PEMAX             | Palustrine, emergent wetland persistent, temporarily flooded, excavated                   |
| PEMB              | Palustrine, emergent wetland persistent, temporarry neoded, excavated                     |
| PEMC              | Palustrine, emergent wetland persistent, seasonally flooded                               |
| PEMCh             |                                                                                           |
| PEMCX             | Palustrine, emergent wetland persistent, seasonally flooded, diked/impounded              |
| PEMF              | Palustrine, emergent wetland persistent, seasonally flooded, excavated                    |
| PEMFd             | Palustrine, emergent wetland persistent, semi-permanently flooded                         |
|                   | Palustrine, emergent wetland persistent, semi-permanently flooded, intermittently exposed |
| PEMFh             | Palustrine, emergent wetland persistent, semi-permanently flooded, diked/impounded        |
| PEMFX             | Palustrine, emergent wetland persistent, semi-permanently flooded, excavated              |
| PFOA              | Palustrine, forested wetland, temporarily flooded                                         |
| PFOAh             | (Palustrine, forested wetland, temporarily flooded, diked/impounded)                      |
| PFOAx             | Palustrine, forested wetland, temporarily flooded, excavated                              |
| PFOHh             | (Palustrine, forested wetland, permanently flooded, diked/impounded)                      |
| PSSA              | Palustrine, scrub/shrub wetland, temporarily flooded                                      |
| PSSAh             | Palustrine, scrub/shrub wetland, temporarily flooded, diked/impounded                     |
| PSSAx             | Palustrine, scrub/shrub wetland, temporarily flooded, excavated                           |
| PSSB              | Palustrine, scrub/shrub wetland, saturated                                                |
| PSSC              | Palustrine, scrub-shrub wetland, seasonally flooded                                       |
| PSSCh             | Palustrine, scrub-shrub wetland, seasonally flooded, diked/impounded                      |
| PUBFx             | Palustrine, unconsolidated bottom, semi-permanently flooded, excavated                    |
| PUBGx             | Palustrine, unconsolidated bottom, intermittently exposed, excavated                      |
| PUSAx             | Palustrine, unconsolidated shore, temporarily flooded, excavated                          |
| PUSC              | Palustrine, unconsolidated shore, seasonally flooded                                      |
| PUSCh             | Palustrine, unconsolidated shore, seasonally flooded, diked/impounded                     |
| PUSCx             | Palustrine, unconsolidated shore, seasonally flooded, excavated                           |

## **Wetland Classification Indicators and Their Definition**

| Riverine System |                                                                          |
|-----------------|--------------------------------------------------------------------------|
| R2UBG           | Riverine, lower perennial, unconsolidated bottom, intermittently exposed |
| R2UBH           | Riverine, lower perennial, unconsolidated bottom, permanently flooded    |
| R2USA           | Riverine, lower perennial, Unconsolidated shore, temporarily flooded     |
| R2USC           | Riverine, lower perennial, unconsolidated shore, seasonally flooded      |
| R3UBH           | Riverine, upper perennial, unconsolidated bottom, permanently flooded    |
| R3USA           | Riverine, upper perennial, unconsolidated shore, temporarily flooded     |
| R3USC           | Riverine, upper perennial, unconsolidated shore, seasonally flooded      |