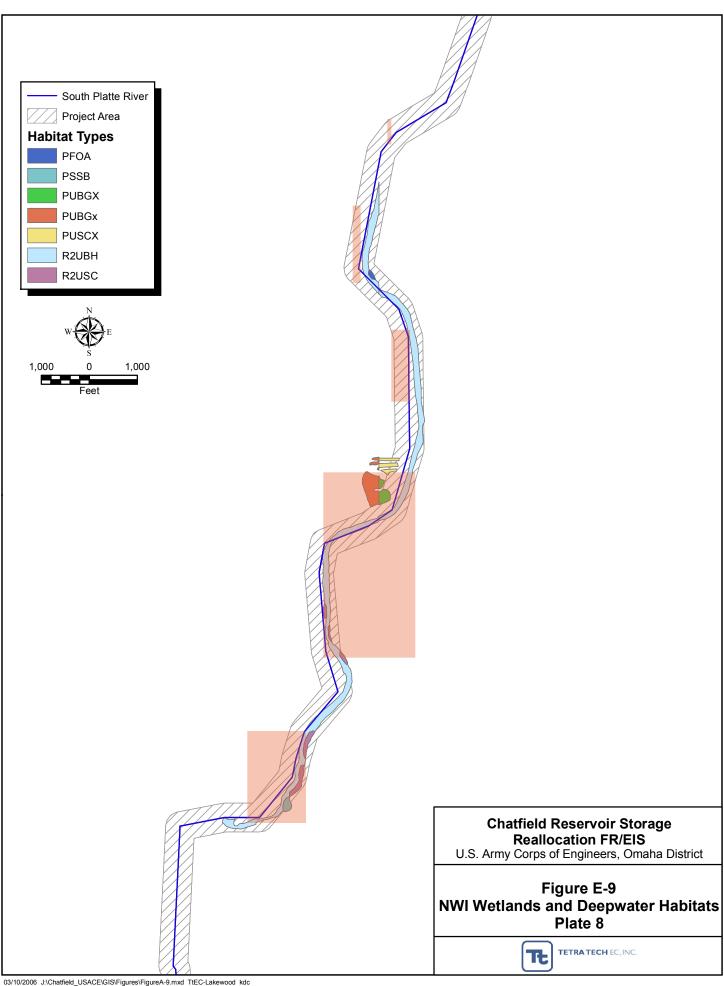

## **Wetland Classification Indicators and Their Definition**

| NWI Code          | Definition                                                                                |
|-------------------|-------------------------------------------------------------------------------------------|
| Lacustrine System |                                                                                           |
| L1UBH)            | Lacustrine, limnetic, unconsolidated bottom, permanently flooded                          |
| L1UBHh)           | Lacustrine, limnetic, unconsolidated bottom, permanently flooded, diked/impounded         |
| L1UBHx            | Lacustrine, limnetic, unconsolidated bottom, permanently flooded, excavated               |
| L2ABG             | Lacustrine, littoral, aquatic bed, intermittently exposed                                 |
| L2ABGh            | Lacustrine, littoral, aquatic bed, intermittently exposed, diked/impounded                |
| L2USA             | Lacustrine, littoral, unconsolidated shore, temporarily flooded                           |
| L2USC             | Lacustrine, littoral, unconsolidated shore, seasonally flooded                            |
| L2USCh            | Lacustrine, littoral, unconsolidated shore, seasonally flooded, diked/impounded           |
| Palustrine System |                                                                                           |
| PABF              | Palustrine, aquatic bed, semi-permanently flooded                                         |
| PABFh             | Palustrine, aquatic bed, semi-permanently flooded, diked/impounded                        |
| PABFX             | Palustrine, aquatic bed, semi-permanently flooded, excavated                              |
| PABGh             | Palustrine, aquatic bed, intermittently exposed, diked/impounded                          |
| PABGX             | Palustrine, aquatic bed, intermittently exposed, excavated                                |
| PEMA              | Palustrine, emergent wetland persistent, temporarily flooded                              |
| PEMAd             | Palustrine, emergent wetland persistent, temporarily flooded, intermittently exposed      |
| PEMAh             | Palustrine, emergent wetland persistent, temporarily flooded, diked/impounded             |
| PEMAX             | Palustrine, emergent wetland persistent, temporarily flooded, excavated                   |
| PEMB              | Palustrine, emergent wetland persistent, temporarry neoded, excavated                     |
| PEMC              | Palustrine, emergent wetland persistent, seasonally flooded                               |
| PEMCh             |                                                                                           |
| PEMCX             | Palustrine, emergent wetland persistent, seasonally flooded, diked/impounded              |
| PEMF              | Palustrine, emergent wetland persistent, seasonally flooded, excavated                    |
| PEMFd             | Palustrine, emergent wetland persistent, semi-permanently flooded                         |
|                   | Palustrine, emergent wetland persistent, semi-permanently flooded, intermittently exposed |
| PEMFh             | Palustrine, emergent wetland persistent, semi-permanently flooded, diked/impounded        |
| PEMFX             | Palustrine, emergent wetland persistent, semi-permanently flooded, excavated              |
| PFOA              | Palustrine, forested wetland, temporarily flooded                                         |
| PFOAh             | (Palustrine, forested wetland, temporarily flooded, diked/impounded)                      |
| PFOAx             | Palustrine, forested wetland, temporarily flooded, excavated                              |
| PFOHh             | (Palustrine, forested wetland, permanently flooded, diked/impounded)                      |
| PSSA              | Palustrine, scrub/shrub wetland, temporarily flooded                                      |
| PSSAh             | Palustrine, scrub/shrub wetland, temporarily flooded, diked/impounded                     |
| PSSAx             | Palustrine, scrub/shrub wetland, temporarily flooded, excavated                           |
| PSSB              | Palustrine, scrub/shrub wetland, saturated                                                |
| PSSC              | Palustrine, scrub-shrub wetland, seasonally flooded                                       |
| PSSCh             | Palustrine, scrub-shrub wetland, seasonally flooded, diked/impounded                      |
| PUBFx             | Palustrine, unconsolidated bottom, semi-permanently flooded, excavated                    |
| PUBGx             | Palustrine, unconsolidated bottom, intermittently exposed, excavated                      |
| PUSAx             | Palustrine, unconsolidated shore, temporarily flooded, excavated                          |
| PUSC              | Palustrine, unconsolidated shore, seasonally flooded                                      |
| PUSCh             | Palustrine, unconsolidated shore, seasonally flooded, diked/impounded                     |
| PUSCx             | Palustrine, unconsolidated shore, seasonally flooded, excavated                           |

## **Wetland Classification Indicators and Their Definition**

| Riverine System |                                                                          |
|-----------------|--------------------------------------------------------------------------|
| R2UBG           | Riverine, lower perennial, unconsolidated bottom, intermittently exposed |
| R2UBH           | Riverine, lower perennial, unconsolidated bottom, permanently flooded    |
| R2USA           | Riverine, lower perennial, Unconsolidated shore, temporarily flooded     |
| R2USC           | Riverine, lower perennial, unconsolidated shore, seasonally flooded      |
| R3UBH           | Riverine, upper perennial, unconsolidated bottom, permanently flooded    |
| R3USA           | Riverine, upper perennial, unconsolidated shore, temporarily flooded     |
| R3USC           | Riverine, upper perennial, unconsolidated shore, seasonally flooded      |