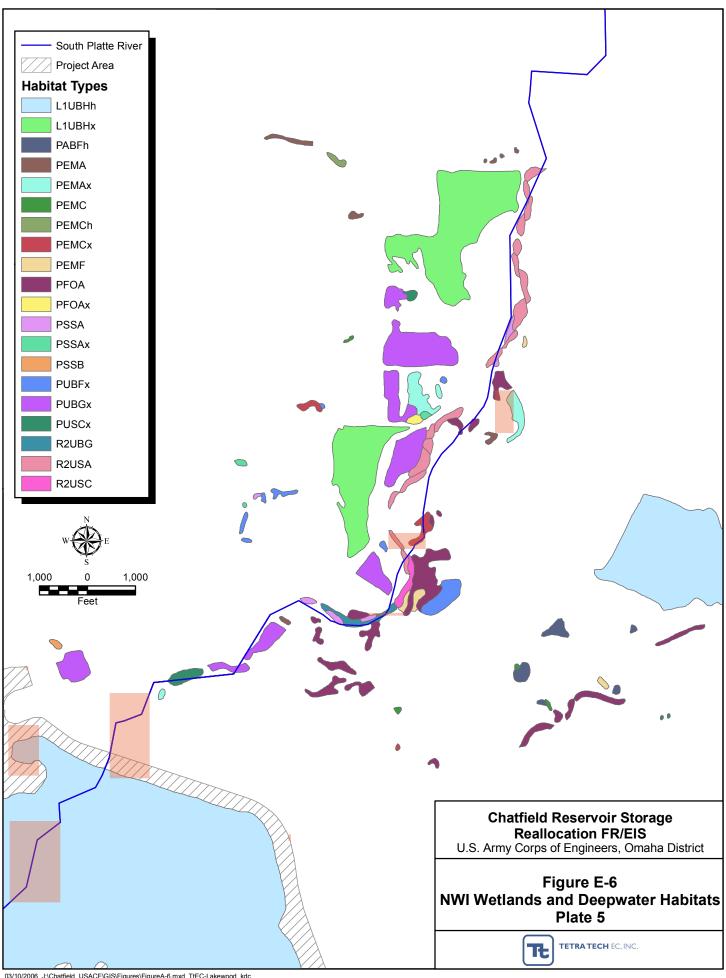

## **Wetland Classification Indicators and Their Definition**

| NWI Code          | Definition                                                                                |
|-------------------|-------------------------------------------------------------------------------------------|
| Lacustrine System |                                                                                           |
| L1UBH)            | Lacustrine, limnetic, unconsolidated bottom, permanently flooded                          |
| L1UBHh)           | Lacustrine, limnetic, unconsolidated bottom, permanently flooded, diked/impounded         |
| L1UBHx            | Lacustrine, limnetic, unconsolidated bottom, permanently flooded, excavated               |
| L2ABG             | Lacustrine, littoral, aquatic bed, intermittently exposed                                 |
| L2ABGh            | Lacustrine, littoral, aquatic bed, intermittently exposed, diked/impounded                |
| L2USA             | Lacustrine, littoral, unconsolidated shore, temporarily flooded                           |
| L2USC             | Lacustrine, littoral, unconsolidated shore, seasonally flooded                            |
| L2USCh            | Lacustrine, littoral, unconsolidated shore, seasonally flooded, diked/impounded           |
| Palustrine System |                                                                                           |
| PABF              | Palustrine, aquatic bed, semi-permanently flooded                                         |
| PABFh             | Palustrine, aquatic bed, semi-permanently flooded, diked/impounded                        |
| PABFX             | Palustrine, aquatic bed, semi-permanently flooded, excavated                              |
| PABGh             | Palustrine, aquatic bed, intermittently exposed, diked/impounded                          |
| PABGX             | Palustrine, aquatic bed, intermittently exposed, excavated                                |
| PEMA              | Palustrine, emergent wetland persistent, temporarily flooded                              |
| PEMAd             | Palustrine, emergent wetland persistent, temporarily flooded, intermittently exposed      |
| PEMAh             | Palustrine, emergent wetland persistent, temporarily flooded, diked/impounded             |
| PEMAX             | Palustrine, emergent wetland persistent, temporarily flooded, excavated                   |
| PEMB              | Palustrine, emergent wetland persistent, temporarry neoded, excavated                     |
| PEMC              | Palustrine, emergent wetland persistent, seasonally flooded                               |
| PEMCh             |                                                                                           |
| PEMCX             | Palustrine, emergent wetland persistent, seasonally flooded, diked/impounded              |
| PEMF              | Palustrine, emergent wetland persistent, seasonally flooded, excavated                    |
| PEMFd             | Palustrine, emergent wetland persistent, semi-permanently flooded                         |
|                   | Palustrine, emergent wetland persistent, semi-permanently flooded, intermittently exposed |
| PEMFh             | Palustrine, emergent wetland persistent, semi-permanently flooded, diked/impounded        |
| PEMFX             | Palustrine, emergent wetland persistent, semi-permanently flooded, excavated              |
| PFOA              | Palustrine, forested wetland, temporarily flooded                                         |
| PFOAh             | (Palustrine, forested wetland, temporarily flooded, diked/impounded)                      |
| PFOAx             | Palustrine, forested wetland, temporarily flooded, excavated                              |
| PFOHh             | (Palustrine, forested wetland, permanently flooded, diked/impounded)                      |
| PSSA              | Palustrine, scrub/shrub wetland, temporarily flooded                                      |
| PSSAh             | Palustrine, scrub/shrub wetland, temporarily flooded, diked/impounded                     |
| PSSAx             | Palustrine, scrub/shrub wetland, temporarily flooded, excavated                           |
| PSSB              | Palustrine, scrub/shrub wetland, saturated                                                |
| PSSC              | Palustrine, scrub-shrub wetland, seasonally flooded                                       |
| PSSCh             | Palustrine, scrub-shrub wetland, seasonally flooded, diked/impounded                      |
| PUBFx             | Palustrine, unconsolidated bottom, semi-permanently flooded, excavated                    |
| PUBGx             | Palustrine, unconsolidated bottom, intermittently exposed, excavated                      |
| PUSAx             | Palustrine, unconsolidated shore, temporarily flooded, excavated                          |
| PUSC              | Palustrine, unconsolidated shore, seasonally flooded                                      |
| PUSCh             | Palustrine, unconsolidated shore, seasonally flooded, diked/impounded                     |
| PUSCx             | Palustrine, unconsolidated shore, seasonally flooded, excavated                           |

## **Wetland Classification Indicators and Their Definition**

| Riverine System |                                                                          |
|-----------------|--------------------------------------------------------------------------|
| R2UBG           | Riverine, lower perennial, unconsolidated bottom, intermittently exposed |
| R2UBH           | Riverine, lower perennial, unconsolidated bottom, permanently flooded    |
| R2USA           | Riverine, lower perennial, Unconsolidated shore, temporarily flooded     |
| R2USC           | Riverine, lower perennial, unconsolidated shore, seasonally flooded      |
| R3UBH           | Riverine, upper perennial, unconsolidated bottom, permanently flooded    |
| R3USA           | Riverine, upper perennial, unconsolidated shore, temporarily flooded     |
| R3USC           | Riverine, upper perennial, unconsolidated shore, seasonally flooded      |