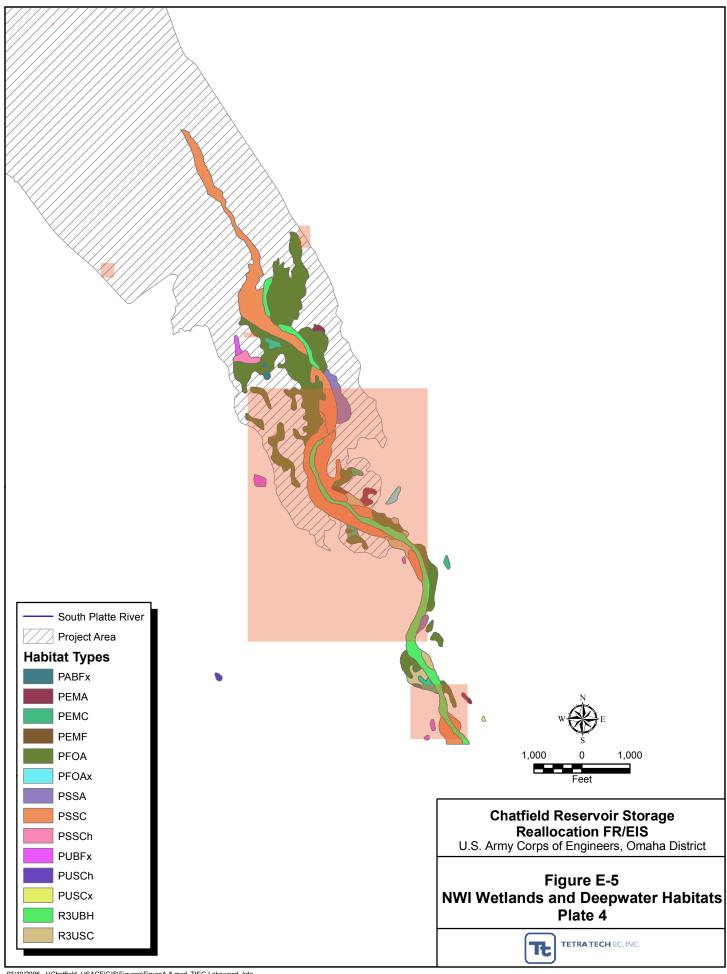

## **Wetland Classification Indicators and Their Definition**

| NWI Code          | Definition                                                                                |
|-------------------|-------------------------------------------------------------------------------------------|
| Lacustrine System |                                                                                           |
| L1UBH)            | Lacustrine, limnetic, unconsolidated bottom, permanently flooded                          |
| L1UBHh)           | Lacustrine, limnetic, unconsolidated bottom, permanently flooded, diked/impounded         |
| L1UBHx            | Lacustrine, limnetic, unconsolidated bottom, permanently flooded, excavated               |
| L2ABG             | Lacustrine, littoral, aquatic bed, intermittently exposed                                 |
| L2ABGh            | Lacustrine, littoral, aquatic bed, intermittently exposed, diked/impounded                |
| L2USA             | Lacustrine, littoral, unconsolidated shore, temporarily flooded                           |
| L2USC             | Lacustrine, littoral, unconsolidated shore, seasonally flooded                            |
| L2USCh            | Lacustrine, littoral, unconsolidated shore, seasonally flooded, diked/impounded           |
| Palustrine System |                                                                                           |
| PABF              | Palustrine, aquatic bed, semi-permanently flooded                                         |
| PABFh             | Palustrine, aquatic bed, semi-permanently flooded, diked/impounded                        |
| PABFX             | Palustrine, aquatic bed, semi-permanently flooded, excavated                              |
| PABGh             | Palustrine, aquatic bed, intermittently exposed, diked/impounded                          |
| PABGX             | Palustrine, aquatic bed, intermittently exposed, excavated                                |
| PEMA              | Palustrine, emergent wetland persistent, temporarily flooded                              |
| PEMAd             | Palustrine, emergent wetland persistent, temporarily flooded, intermittently exposed      |
| PEMAh             | Palustrine, emergent wetland persistent, temporarily flooded, diked/impounded             |
| PEMAX             | Palustrine, emergent wetland persistent, temporarily flooded, excavated                   |
| PEMB              | Palustrine, emergent wetland persistent, temporarry neoded, excavated                     |
| PEMC              | Palustrine, emergent wetland persistent, seasonally flooded                               |
| PEMCh             |                                                                                           |
| PEMCX             | Palustrine, emergent wetland persistent, seasonally flooded, diked/impounded              |
| PEMF              | Palustrine, emergent wetland persistent, seasonally flooded, excavated                    |
| PEMFd             | Palustrine, emergent wetland persistent, semi-permanently flooded                         |
|                   | Palustrine, emergent wetland persistent, semi-permanently flooded, intermittently exposed |
| PEMFh             | Palustrine, emergent wetland persistent, semi-permanently flooded, diked/impounded        |
| PEMFX             | Palustrine, emergent wetland persistent, semi-permanently flooded, excavated              |
| PFOA              | Palustrine, forested wetland, temporarily flooded                                         |
| PFOAh             | (Palustrine, forested wetland, temporarily flooded, diked/impounded)                      |
| PFOAx             | Palustrine, forested wetland, temporarily flooded, excavated                              |
| PFOHh             | (Palustrine, forested wetland, permanently flooded, diked/impounded)                      |
| PSSA              | Palustrine, scrub/shrub wetland, temporarily flooded                                      |
| PSSAh             | Palustrine, scrub/shrub wetland, temporarily flooded, diked/impounded                     |
| PSSAx             | Palustrine, scrub/shrub wetland, temporarily flooded, excavated                           |
| PSSB              | Palustrine, scrub/shrub wetland, saturated                                                |
| PSSC              | Palustrine, scrub-shrub wetland, seasonally flooded                                       |
| PSSCh             | Palustrine, scrub-shrub wetland, seasonally flooded, diked/impounded                      |
| PUBFx             | Palustrine, unconsolidated bottom, semi-permanently flooded, excavated                    |
| PUBGx             | Palustrine, unconsolidated bottom, intermittently exposed, excavated                      |
| PUSAx             | Palustrine, unconsolidated shore, temporarily flooded, excavated                          |
| PUSC              | Palustrine, unconsolidated shore, seasonally flooded                                      |
| PUSCh             | Palustrine, unconsolidated shore, seasonally flooded, diked/impounded                     |
| PUSCx             | Palustrine, unconsolidated shore, seasonally flooded, excavated                           |

## **Wetland Classification Indicators and Their Definition**

| Riverine System |                                                                          |
|-----------------|--------------------------------------------------------------------------|
| R2UBG           | Riverine, lower perennial, unconsolidated bottom, intermittently exposed |
| R2UBH           | Riverine, lower perennial, unconsolidated bottom, permanently flooded    |
| R2USA           | Riverine, lower perennial, Unconsolidated shore, temporarily flooded     |
| R2USC           | Riverine, lower perennial, unconsolidated shore, seasonally flooded      |
| R3UBH           | Riverine, upper perennial, unconsolidated bottom, permanently flooded    |
| R3USA           | Riverine, upper perennial, unconsolidated shore, temporarily flooded     |
| R3USC           | Riverine, upper perennial, unconsolidated shore, seasonally flooded      |