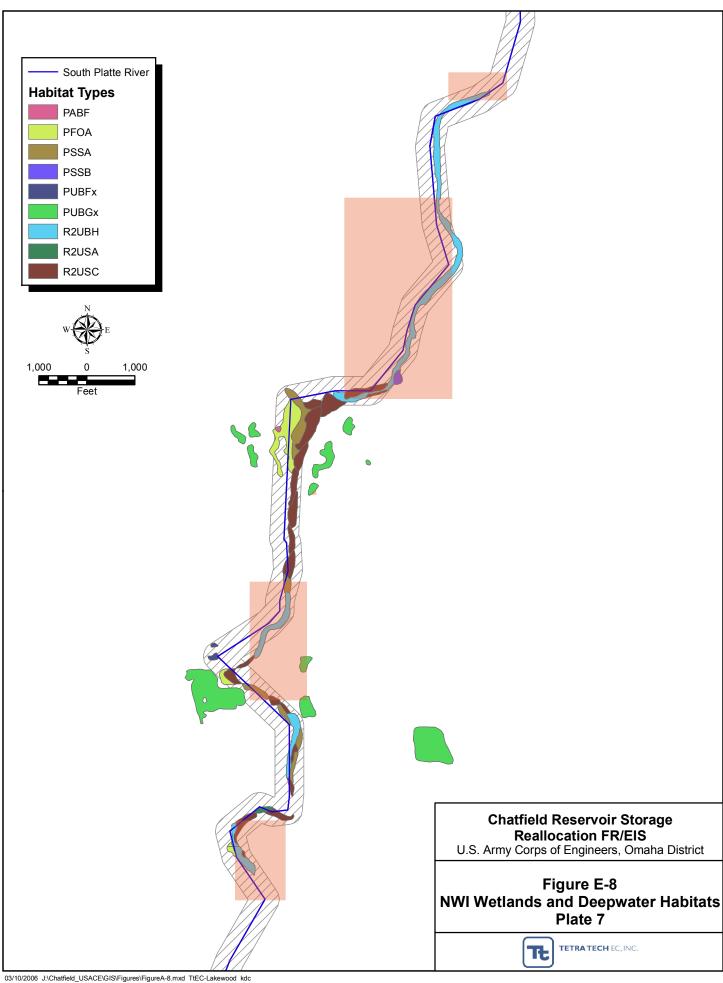

## **Wetland Classification Indicators and Their Definition**

| NWI Code          | Definition                                                                                |
|-------------------|-------------------------------------------------------------------------------------------|
| Lacustrine System |                                                                                           |
| L1UBH)            | Lacustrine, limnetic, unconsolidated bottom, permanently flooded                          |
| L1UBHh)           | Lacustrine, limnetic, unconsolidated bottom, permanently flooded, diked/impounded         |
| L1UBHx            | Lacustrine, limnetic, unconsolidated bottom, permanently flooded, excavated               |
| L2ABG             | Lacustrine, littoral, aquatic bed, intermittently exposed                                 |
| L2ABGh            | Lacustrine, littoral, aquatic bed, intermittently exposed, diked/impounded                |
| L2USA             | Lacustrine, littoral, unconsolidated shore, temporarily flooded                           |
| L2USC             | Lacustrine, littoral, unconsolidated shore, seasonally flooded                            |
| L2USCh            | Lacustrine, littoral, unconsolidated shore, seasonally flooded, diked/impounded           |
| Palustrine System |                                                                                           |
| PABF              | Palustrine, aquatic bed, semi-permanently flooded                                         |
| PABFh             | Palustrine, aquatic bed, semi-permanently flooded, diked/impounded                        |
| PABFX             | Palustrine, aquatic bed, semi-permanently flooded, excavated                              |
| PABGh             | Palustrine, aquatic bed, intermittently exposed, diked/impounded                          |
| PABGX             | Palustrine, aquatic bed, intermittently exposed, excavated                                |
| PEMA              | Palustrine, emergent wetland persistent, temporarily flooded                              |
| PEMAd             | Palustrine, emergent wetland persistent, temporarily flooded, intermittently exposed      |
| PEMAh             | Palustrine, emergent wetland persistent, temporarily flooded, diked/impounded             |
| PEMAX             | Palustrine, emergent wetland persistent, temporarily flooded, excavated                   |
| PEMB              | Palustrine, emergent wetland persistent, temporarry neoded, excavated                     |
| PEMC              | Palustrine, emergent wetland persistent, seasonally flooded                               |
| PEMCh             |                                                                                           |
| PEMCX             | Palustrine, emergent wetland persistent, seasonally flooded, diked/impounded              |
| PEMF              | Palustrine, emergent wetland persistent, seasonally flooded, excavated                    |
| PEMFd             | Palustrine, emergent wetland persistent, semi-permanently flooded                         |
|                   | Palustrine, emergent wetland persistent, semi-permanently flooded, intermittently exposed |
| PEMFh             | Palustrine, emergent wetland persistent, semi-permanently flooded, diked/impounded        |
| PEMFX             | Palustrine, emergent wetland persistent, semi-permanently flooded, excavated              |
| PFOA              | Palustrine, forested wetland, temporarily flooded                                         |
| PFOAh             | (Palustrine, forested wetland, temporarily flooded, diked/impounded)                      |
| PFOAx             | Palustrine, forested wetland, temporarily flooded, excavated                              |
| PFOHh             | (Palustrine, forested wetland, permanently flooded, diked/impounded)                      |
| PSSA              | Palustrine, scrub/shrub wetland, temporarily flooded                                      |
| PSSAh             | Palustrine, scrub/shrub wetland, temporarily flooded, diked/impounded                     |
| PSSAx             | Palustrine, scrub/shrub wetland, temporarily flooded, excavated                           |
| PSSB              | Palustrine, scrub/shrub wetland, saturated                                                |
| PSSC              | Palustrine, scrub-shrub wetland, seasonally flooded                                       |
| PSSCh             | Palustrine, scrub-shrub wetland, seasonally flooded, diked/impounded                      |
| PUBFx             | Palustrine, unconsolidated bottom, semi-permanently flooded, excavated                    |
| PUBGx             | Palustrine, unconsolidated bottom, intermittently exposed, excavated                      |
| PUSAx             | Palustrine, unconsolidated shore, temporarily flooded, excavated                          |
| PUSC              | Palustrine, unconsolidated shore, seasonally flooded                                      |
| PUSCh             | Palustrine, unconsolidated shore, seasonally flooded, diked/impounded                     |
| PUSCx             | Palustrine, unconsolidated shore, seasonally flooded, excavated                           |

## **Wetland Classification Indicators and Their Definition**

| Riverine System |                                                                          |
|-----------------|--------------------------------------------------------------------------|
| R2UBG           | Riverine, lower perennial, unconsolidated bottom, intermittently exposed |
| R2UBH           | Riverine, lower perennial, unconsolidated bottom, permanently flooded    |
| R2USA           | Riverine, lower perennial, Unconsolidated shore, temporarily flooded     |
| R2USC           | Riverine, lower perennial, unconsolidated shore, seasonally flooded      |
| R3UBH           | Riverine, upper perennial, unconsolidated bottom, permanently flooded    |
| R3USA           | Riverine, upper perennial, unconsolidated shore, temporarily flooded     |
| R3USC           | Riverine, upper perennial, unconsolidated shore, seasonally flooded      |