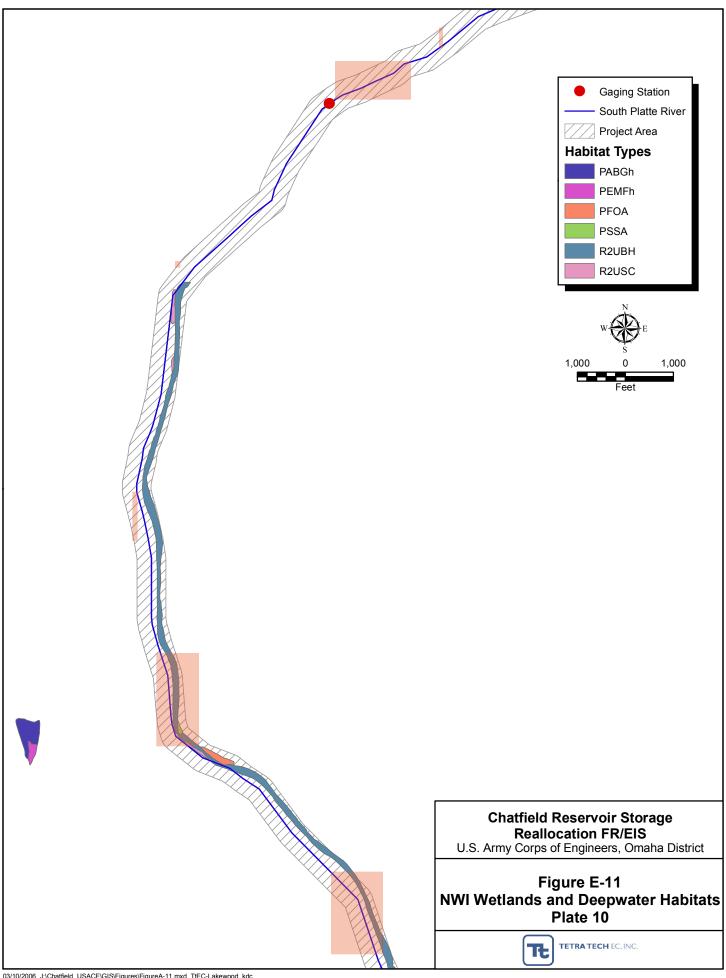

## **Wetland Classification Indicators and Their Definition**

| NWI Code          | Definition                                                                                |
|-------------------|-------------------------------------------------------------------------------------------|
| Lacustrine System |                                                                                           |
| L1UBH)            | Lacustrine, limnetic, unconsolidated bottom, permanently flooded                          |
| L1UBHh)           | Lacustrine, limnetic, unconsolidated bottom, permanently flooded, diked/impounded         |
| L1UBHx            | Lacustrine, limnetic, unconsolidated bottom, permanently flooded, excavated               |
| L2ABG             | Lacustrine, littoral, aquatic bed, intermittently exposed                                 |
| L2ABGh            | Lacustrine, littoral, aquatic bed, intermittently exposed, diked/impounded                |
| L2USA             | Lacustrine, littoral, unconsolidated shore, temporarily flooded                           |
| L2USC             | Lacustrine, littoral, unconsolidated shore, seasonally flooded                            |
| L2USCh            | Lacustrine, littoral, unconsolidated shore, seasonally flooded, diked/impounded           |
| Palustrine System |                                                                                           |
| PABF              | Palustrine, aquatic bed, semi-permanently flooded                                         |
| PABFh             | Palustrine, aquatic bed, semi-permanently flooded, diked/impounded                        |
| PABFX             | Palustrine, aquatic bed, semi-permanently flooded, excavated                              |
| PABGh             | Palustrine, aquatic bed, intermittently exposed, diked/impounded                          |
| PABGX             | Palustrine, aquatic bed, intermittently exposed, excavated                                |
| PEMA              | Palustrine, emergent wetland persistent, temporarily flooded                              |
| PEMAd             | Palustrine, emergent wetland persistent, temporarily flooded, intermittently exposed      |
| PEMAh             | Palustrine, emergent wetland persistent, temporarily flooded, diked/impounded             |
| PEMAX             | Palustrine, emergent wetland persistent, temporarily flooded, excavated                   |
| PEMB              | Palustrine, emergent wetland persistent, temporarry neoded, excavated                     |
| PEMC              | Palustrine, emergent wetland persistent, seasonally flooded                               |
| PEMCh             |                                                                                           |
| PEMCX             | Palustrine, emergent wetland persistent, seasonally flooded, diked/impounded              |
| PEMF              | Palustrine, emergent wetland persistent, seasonally flooded, excavated                    |
| PEMFd             | Palustrine, emergent wetland persistent, semi-permanently flooded                         |
|                   | Palustrine, emergent wetland persistent, semi-permanently flooded, intermittently exposed |
| PEMFh             | Palustrine, emergent wetland persistent, semi-permanently flooded, diked/impounded        |
| PEMFX             | Palustrine, emergent wetland persistent, semi-permanently flooded, excavated              |
| PFOA              | Palustrine, forested wetland, temporarily flooded                                         |
| PFOAh             | (Palustrine, forested wetland, temporarily flooded, diked/impounded)                      |
| PFOAx             | Palustrine, forested wetland, temporarily flooded, excavated                              |
| PFOHh             | (Palustrine, forested wetland, permanently flooded, diked/impounded)                      |
| PSSA              | Palustrine, scrub/shrub wetland, temporarily flooded                                      |
| PSSAh             | Palustrine, scrub/shrub wetland, temporarily flooded, diked/impounded                     |
| PSSAx             | Palustrine, scrub/shrub wetland, temporarily flooded, excavated                           |
| PSSB              | Palustrine, scrub/shrub wetland, saturated                                                |
| PSSC              | Palustrine, scrub-shrub wetland, seasonally flooded                                       |
| PSSCh             | Palustrine, scrub-shrub wetland, seasonally flooded, diked/impounded                      |
| PUBFx             | Palustrine, unconsolidated bottom, semi-permanently flooded, excavated                    |
| PUBGx             | Palustrine, unconsolidated bottom, intermittently exposed, excavated                      |
| PUSAx             | Palustrine, unconsolidated shore, temporarily flooded, excavated                          |
| PUSC              | Palustrine, unconsolidated shore, seasonally flooded                                      |
| PUSCh             | Palustrine, unconsolidated shore, seasonally flooded, diked/impounded                     |
| PUSCx             | Palustrine, unconsolidated shore, seasonally flooded, excavated                           |

## **Wetland Classification Indicators and Their Definition**

| Riverine System |                                                                          |
|-----------------|--------------------------------------------------------------------------|
| R2UBG           | Riverine, lower perennial, unconsolidated bottom, intermittently exposed |
| R2UBH           | Riverine, lower perennial, unconsolidated bottom, permanently flooded    |
| R2USA           | Riverine, lower perennial, Unconsolidated shore, temporarily flooded     |
| R2USC           | Riverine, lower perennial, unconsolidated shore, seasonally flooded      |
| R3UBH           | Riverine, upper perennial, unconsolidated bottom, permanently flooded    |
| R3USA           | Riverine, upper perennial, unconsolidated shore, temporarily flooded     |
| R3USC           | Riverine, upper perennial, unconsolidated shore, seasonally flooded      |